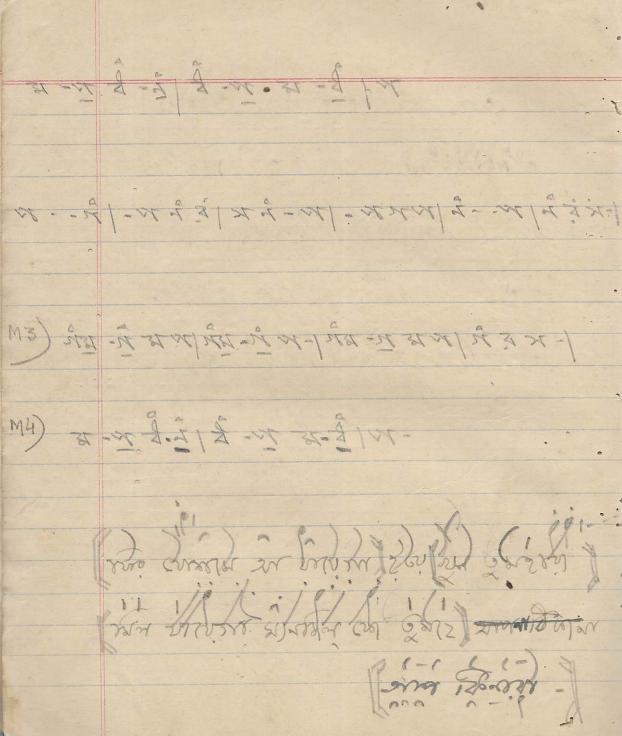

MO - sia | x 49 | --- | - f x | 2-x | --- ] - malagalan | - - - | Ragin - - | - - | x a | x - - | - - | x a | x - a | 3-2198-12-2127-13-2198-12-4- 21 123-1242111821110日111-1-

Bino Chouse 1 4.3 (अपर) कुट्टि राम दियान कुट्टि राम (मान) कुटिस नाम अधार (म सतान- रहम आउपीन-अध्ये अधि कथ्य अध्याम कड्ड में मान्य स्थाम (त्राक्ष) प्रक्षि प्रकार (कान (म अधिक सन क्षिणीन पत्र का झ्रांतन इंग्रिन अंग्रीन अंग्रेन अर्थन अर्थन लीलके अपन अध्या अध्या हिमार हिमार क्षा शिय एवं उर्द्वास (म धान अप्राप्तां अप्र चे चे चारां क्षा मिर्गान-

M() - sia | x 49 | --- | - f x | 2-si | --- | - maladala- |-- | xagli-- |-- | xagli-al 국 경에 - 여원 | 어느 되 - 키고 | - - | 전 외에 김 - 화내 - - | 3-2198-19-2127-13-2198-19--4- 州113-19大川でかり110-1

Bino Choudling H.S. (स्त्रं) के व्या द्वारं के व्या . (लाउं) कुटिश नाम (साम (म त्यान निया माडाप्रेन-अधि- अधि जम्म अध्योग छाड़ जम्मकाम ख्याम (११३) अधि ज्ञाम (१६१५ (१ अधिक सम क्षेत्रामेन यह का द्वारतन इंग्लिन अंगीन अई स्ट्रीन स्पान असी स्था अपन अपन हमार हमार हमार हमार हमार हमारिय (म कि इसि स्टिल अभागं (मड़े अर्थ स्थाप (म धान आप्रां अप्र चे को कार्य क्रांस क्रिया क्रया क्रिया क्रया क्रिया क्रिया